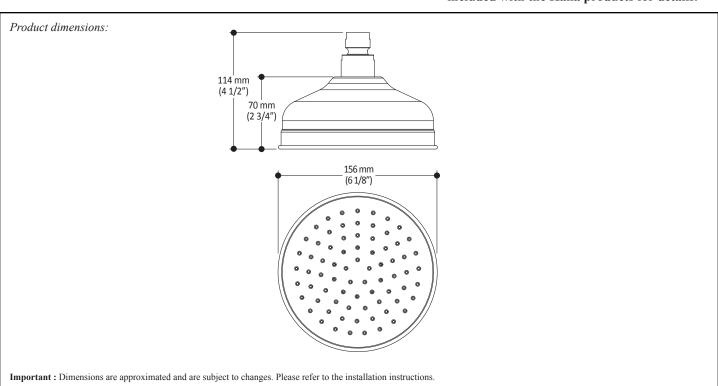

## **Features**

- Water G 1/2 female inlet
- 156 mm (6 1/8") diameter
- Anti-scale system with soft sprays
- · Adjustable orientation swivel
- Solid brass construction rainhead