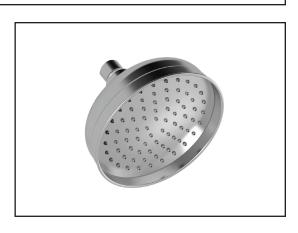

## **Features**

- Water G 1/2 female inlet
- 156 mm (6 1/8") diameter
- Anti-scale system with soft sprays
- · Adjustable orientation swivel
- Solid brass construction rainhead