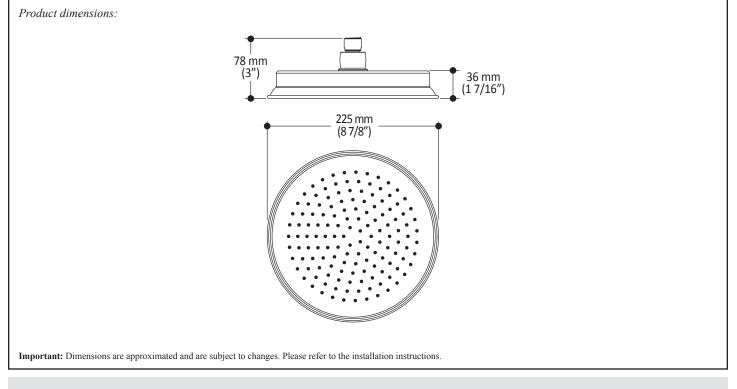

## Features

- Solid brass construction
- Female water inlet G1/2
- Diameter: 225 mm (8 7/8")
- Anti-scale system with soft sprays
- Adjustable orientation swivel