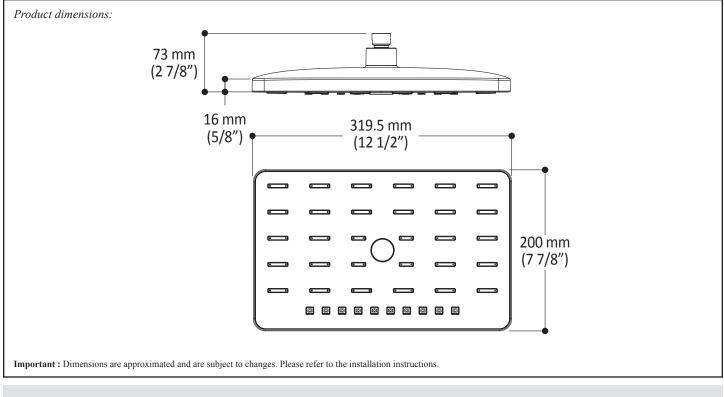

## Features

- Water G 1/2 female inlet
- Dimensions: 200 x 319.5 mm (7 7/8"x 12 1/2")
- Anti-scale system with soft sprays
- Adjustable orientation swivel
- 2 direct positions and 1 shared position