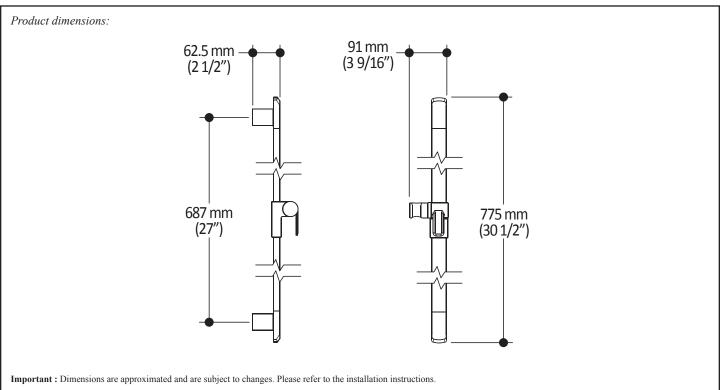

#### **Features**

- Total height of 775 mm (30 1/2")
- Easy-to-use gliding system
- Locking system