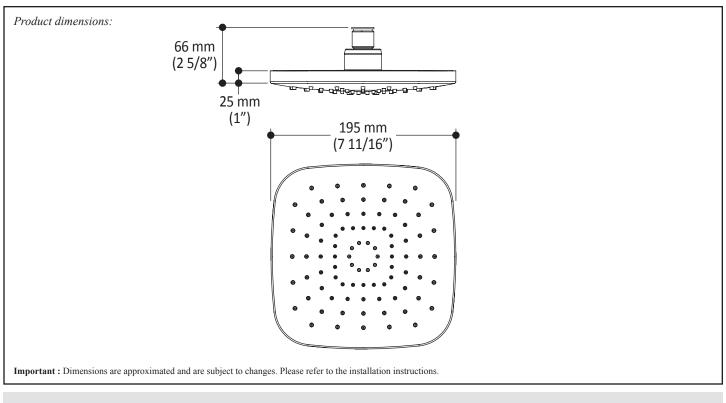

# Features

- Water G 1/2 female inlet
- Diameter of 195 mm (7 11/16")
- Anti-scale system with soft sprays
- Adjustable orientation swivel