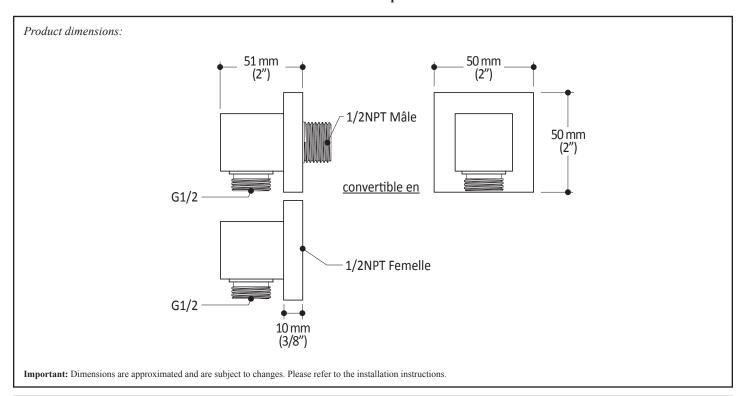

### **Features**

- Male or female water inlet 1/2NPT
- Male water oulet G1/2
- · Solid brass construction

# **Installation Notes**

This product must be installed following the installation instructions provided.