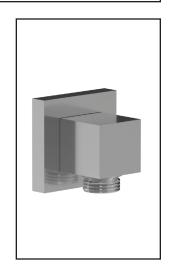

# 102856 Square Wall Outlet

### **Features**

- Male or female water inlet 1/2NPT
- Male water oulet G1/2
- · Solid brass construction