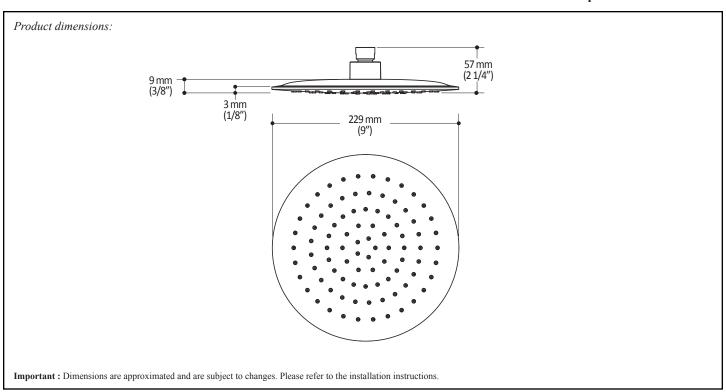

## **Features**

- Female water inlet G1/2
- Diameter of 229 mm (9")
- Anti-scale system with soft sprays
- · Adjustable orientation swivel