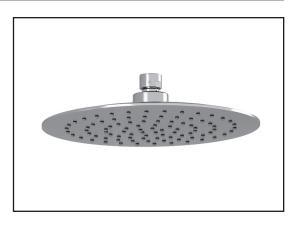

## **Features**

- Female water inlet G1/2
- Diameter of 229 mm (9")
- Anti-scale system with soft sprays
- · Adjustable orientation swivel