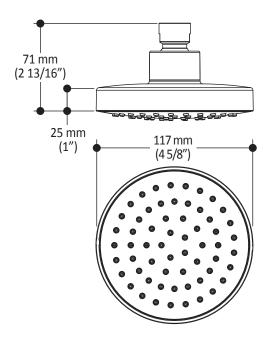

# **Features**

- Female water inlet G 1/2
- Diameter of 117 mm (4 5/8")
- Anti-scale system with soft sprays
- · Adjustable orientation swivel

Important: Dimensions are approximated and are subject to changes. Please refer to the installation instructions.

1355, 2<sup>nd</sup> Street, Industrial Park Sainte-Marie (Québec) Canada G6E 1G9 T 418-387-9090 1-877-GO-KALIA (1-87- 465-2542) F 418 387-9089