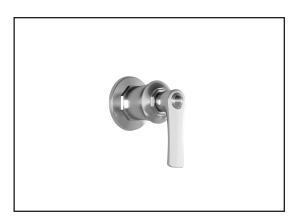

103618

1/2" and 3/4" Volume control valve and 2 or 3-way 1/2" diverter decorative trim

## **Features**

- Solid brass construction
- · No visible screw
- Total adjustment of 19 mm (3/4")

## **Colors (Finishes)**

- Chrome: 103618-**110**
- Pure Nickel PVD: 103618-125
- Black: 103618-**165**