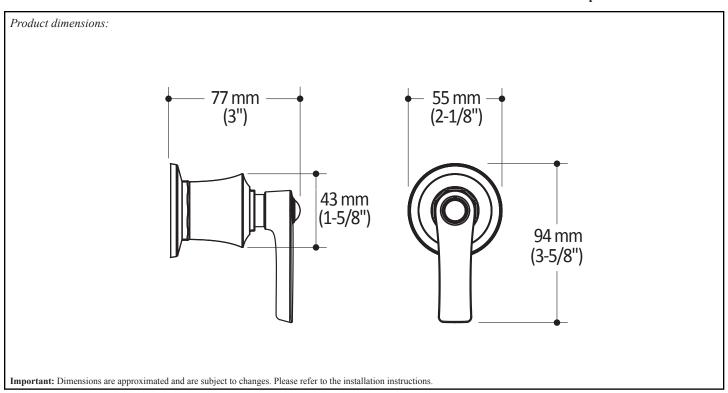

## **Features**

- Solid brass construction
- · No visible screw
- Total adjustment of 19 mm (3/4")