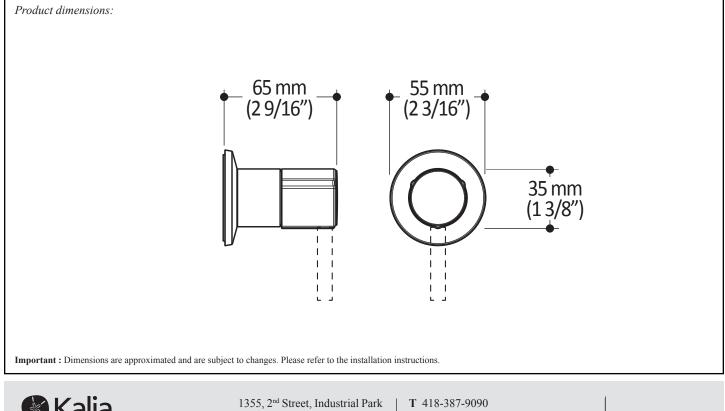

### Features

- Solid brass construction
- No visible screw
- Total adjustment of 19 mm (3/4")
- Optional lever included

### **Colors (Finishes)**

• Chrome: 102346-110

### **102346** Decorative trim for 2 or 3-way 1/2" diverter and 1/2" or 3/4" volume control valve

# SPÉCIFICATIONS



## **Installation Notes**

This product must be installed following the installation instructions provided.

## WARRANTY

Kalia Inc. guarantees all aspects of its products to be free of defects in material and workmanship for normal residential use. **Refer to the warranty included with the Kalia products for details**.





1355, 2<sup>nd</sup> Street, Industrial Pa Sainte-Marie (Québec) Canada G6E 1G9 T 418-387-9090 1-877-GO-KALIA (1-87-465-2542) F 418 387-9089

KaliaStyle.com