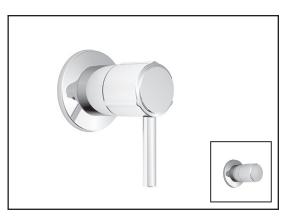

### **102346** Decorative trim for 2 or 3-way 1/2" diverter and 1/2" or 3/4" volume control valve

### Features

- Solid brass construction
- No visible screw
- Total adjustment of 19 mm (3/4")
- Optional lever included

### **Colors (Finishes)**

• Chrome: 102346-110