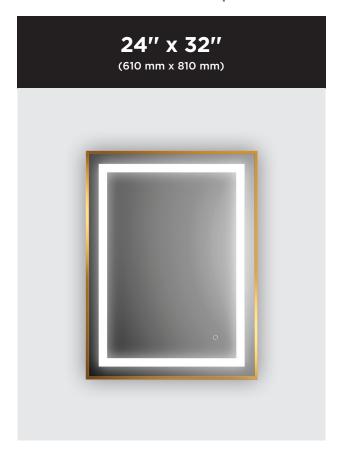

## **Effect**

LED-illuminated rectangular mirror with frosted strip, Brushed Gold frame and touch-switch for color temperature control

| FEATURES                             |                                                                                                                                                                                                                                                                                                                                                                                                                                                                                                                                                                                                                                                                                                                                                                                                                                                                                                                                                                                                                                                                                                                                                                                                                                                                                                                                                                                                                                                                                                                                                                                                                                                                                                                                                                                                                                                                                                                                                                                                                                                                                                                                |
|--------------------------------------|--------------------------------------------------------------------------------------------------------------------------------------------------------------------------------------------------------------------------------------------------------------------------------------------------------------------------------------------------------------------------------------------------------------------------------------------------------------------------------------------------------------------------------------------------------------------------------------------------------------------------------------------------------------------------------------------------------------------------------------------------------------------------------------------------------------------------------------------------------------------------------------------------------------------------------------------------------------------------------------------------------------------------------------------------------------------------------------------------------------------------------------------------------------------------------------------------------------------------------------------------------------------------------------------------------------------------------------------------------------------------------------------------------------------------------------------------------------------------------------------------------------------------------------------------------------------------------------------------------------------------------------------------------------------------------------------------------------------------------------------------------------------------------------------------------------------------------------------------------------------------------------------------------------------------------------------------------------------------------------------------------------------------------------------------------------------------------------------------------------------------------|
| Model #                              | MR1783-570-180                                                                                                                                                                                                                                                                                                                                                                                                                                                                                                                                                                                                                                                                                                                                                                                                                                                                                                                                                                                                                                                                                                                                                                                                                                                                                                                                                                                                                                                                                                                                                                                                                                                                                                                                                                                                                                                                                                                                                                                                                                                                                                                 |
| Packaging<br>mm (in)                 | 930 x 720 x 90<br>(36.6 x 28.3 x 3.5)                                                                                                                                                                                                                                                                                                                                                                                                                                                                                                                                                                                                                                                                                                                                                                                                                                                                                                                                                                                                                                                                                                                                                                                                                                                                                                                                                                                                                                                                                                                                                                                                                                                                                                                                                                                                                                                                                                                                                                                                                                                                                          |
| Mirror thickness                     | 4 mm                                                                                                                                                                                                                                                                                                                                                                                                                                                                                                                                                                                                                                                                                                                                                                                                                                                                                                                                                                                                                                                                                                                                                                                                                                                                                                                                                                                                                                                                                                                                                                                                                                                                                                                                                                                                                                                                                                                                                                                                                                                                                                                           |
| Weight kg (lb)                       | 11 (24.3)                                                                                                                                                                                                                                                                                                                                                                                                                                                                                                                                                                                                                                                                                                                                                                                                                                                                                                                                                                                                                                                                                                                                                                                                                                                                                                                                                                                                                                                                                                                                                                                                                                                                                                                                                                                                                                                                                                                                                                                                                                                                                                                      |
| Certification                        | c on one of the control of the contr |
| Anti-fog system                      | Included                                                                                                                                                                                                                                                                                                                                                                                                                                                                                                                                                                                                                                                                                                                                                                                                                                                                                                                                                                                                                                                                                                                                                                                                                                                                                                                                                                                                                                                                                                                                                                                                                                                                                                                                                                                                                                                                                                                                                                                                                                                                                                                       |
| Magnifying mirror (3X)               | Not available                                                                                                                                                                                                                                                                                                                                                                                                                                                                                                                                                                                                                                                                                                                                                                                                                                                                                                                                                                                                                                                                                                                                                                                                                                                                                                                                                                                                                                                                                                                                                                                                                                                                                                                                                                                                                                                                                                                                                                                                                                                                                                                  |
| Réversible 900                       | Yes                                                                                                                                                                                                                                                                                                                                                                                                                                                                                                                                                                                                                                                                                                                                                                                                                                                                                                                                                                                                                                                                                                                                                                                                                                                                                                                                                                                                                                                                                                                                                                                                                                                                                                                                                                                                                                                                                                                                                                                                                                                                                                                            |
| Total thickness                      | 40 mm (1 9/16")                                                                                                                                                                                                                                                                                                                                                                                                                                                                                                                                                                                                                                                                                                                                                                                                                                                                                                                                                                                                                                                                                                                                                                                                                                                                                                                                                                                                                                                                                                                                                                                                                                                                                                                                                                                                                                                                                                                                                                                                                                                                                                                |
| Automatically opens with wall switch | Yes                                                                                                                                                                                                                                                                                                                                                                                                                                                                                                                                                                                                                                                                                                                                                                                                                                                                                                                                                                                                                                                                                                                                                                                                                                                                                                                                                                                                                                                                                                                                                                                                                                                                                                                                                                                                                                                                                                                                                                                                                                                                                                                            |
| Frame                                | Brushed Gold                                                                                                                                                                                                                                                                                                                                                                                                                                                                                                                                                                                                                                                                                                                                                                                                                                                                                                                                                                                                                                                                                                                                                                                                                                                                                                                                                                                                                                                                                                                                                                                                                                                                                                                                                                                                                                                                                                                                                                                                                                                                                                                   |

O Touch Switch

Frosted strip

Anti-fog