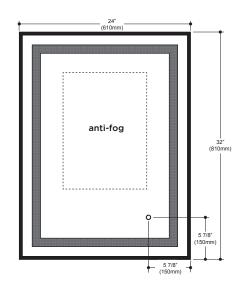

## **Effect**

LED-illuminated rectangular mirror with frosted strip, Brushed Gold frame and touch-switch for color temperature control

| FEATURES                             |                                                                                                                                                                                                                                                                                                                                                                                                                                                                                                                                                                                                                                                                                                                                                                                                                                                                                                                                                                                                                                                                                                                                                                                                                                                                                                                                                                                                                                                                                                                                                                                                                                                                                                                                                                                                                                                                                                                                                                                                                                                                                                                                |
|--------------------------------------|--------------------------------------------------------------------------------------------------------------------------------------------------------------------------------------------------------------------------------------------------------------------------------------------------------------------------------------------------------------------------------------------------------------------------------------------------------------------------------------------------------------------------------------------------------------------------------------------------------------------------------------------------------------------------------------------------------------------------------------------------------------------------------------------------------------------------------------------------------------------------------------------------------------------------------------------------------------------------------------------------------------------------------------------------------------------------------------------------------------------------------------------------------------------------------------------------------------------------------------------------------------------------------------------------------------------------------------------------------------------------------------------------------------------------------------------------------------------------------------------------------------------------------------------------------------------------------------------------------------------------------------------------------------------------------------------------------------------------------------------------------------------------------------------------------------------------------------------------------------------------------------------------------------------------------------------------------------------------------------------------------------------------------------------------------------------------------------------------------------------------------|
| Model #                              | MR1783-570-180                                                                                                                                                                                                                                                                                                                                                                                                                                                                                                                                                                                                                                                                                                                                                                                                                                                                                                                                                                                                                                                                                                                                                                                                                                                                                                                                                                                                                                                                                                                                                                                                                                                                                                                                                                                                                                                                                                                                                                                                                                                                                                                 |
| Packaging<br>mm (in)                 | 930 x 720 x 90<br>(36.6 x 28.3 x 3.5)                                                                                                                                                                                                                                                                                                                                                                                                                                                                                                                                                                                                                                                                                                                                                                                                                                                                                                                                                                                                                                                                                                                                                                                                                                                                                                                                                                                                                                                                                                                                                                                                                                                                                                                                                                                                                                                                                                                                                                                                                                                                                          |
| Mirror thickness                     | 4 mm                                                                                                                                                                                                                                                                                                                                                                                                                                                                                                                                                                                                                                                                                                                                                                                                                                                                                                                                                                                                                                                                                                                                                                                                                                                                                                                                                                                                                                                                                                                                                                                                                                                                                                                                                                                                                                                                                                                                                                                                                                                                                                                           |
| Weight kg (lb)                       | 11 (24.3)                                                                                                                                                                                                                                                                                                                                                                                                                                                                                                                                                                                                                                                                                                                                                                                                                                                                                                                                                                                                                                                                                                                                                                                                                                                                                                                                                                                                                                                                                                                                                                                                                                                                                                                                                                                                                                                                                                                                                                                                                                                                                                                      |
| Certification                        | c on one of the control of the contr |
| Anti-fog system                      | Included                                                                                                                                                                                                                                                                                                                                                                                                                                                                                                                                                                                                                                                                                                                                                                                                                                                                                                                                                                                                                                                                                                                                                                                                                                                                                                                                                                                                                                                                                                                                                                                                                                                                                                                                                                                                                                                                                                                                                                                                                                                                                                                       |
| Magnifying mirror (3X)               | Not available                                                                                                                                                                                                                                                                                                                                                                                                                                                                                                                                                                                                                                                                                                                                                                                                                                                                                                                                                                                                                                                                                                                                                                                                                                                                                                                                                                                                                                                                                                                                                                                                                                                                                                                                                                                                                                                                                                                                                                                                                                                                                                                  |
| Réversible 900                       | Yes                                                                                                                                                                                                                                                                                                                                                                                                                                                                                                                                                                                                                                                                                                                                                                                                                                                                                                                                                                                                                                                                                                                                                                                                                                                                                                                                                                                                                                                                                                                                                                                                                                                                                                                                                                                                                                                                                                                                                                                                                                                                                                                            |
| Total thickness                      | 40 mm (1 9/16")                                                                                                                                                                                                                                                                                                                                                                                                                                                                                                                                                                                                                                                                                                                                                                                                                                                                                                                                                                                                                                                                                                                                                                                                                                                                                                                                                                                                                                                                                                                                                                                                                                                                                                                                                                                                                                                                                                                                                                                                                                                                                                                |
| Automatically opens with wall switch | Yes                                                                                                                                                                                                                                                                                                                                                                                                                                                                                                                                                                                                                                                                                                                                                                                                                                                                                                                                                                                                                                                                                                                                                                                                                                                                                                                                                                                                                                                                                                                                                                                                                                                                                                                                                                                                                                                                                                                                                                                                                                                                                                                            |
| Frame                                | Brushed Gold                                                                                                                                                                                                                                                                                                                                                                                                                                                                                                                                                                                                                                                                                                                                                                                                                                                                                                                                                                                                                                                                                                                                                                                                                                                                                                                                                                                                                                                                                                                                                                                                                                                                                                                                                                                                                                                                                                                                                                                                                                                                                                                   |

O Touch Switch

Frosted strip

Anti-fog