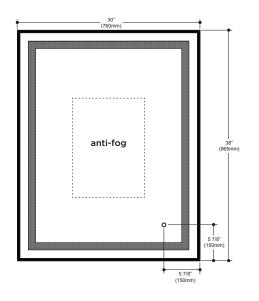

## **Effect**

LED-illuminated rectangular mirror with frosted strip, Brushed Gold frame and touch-switch for color temperature control

| FEATURES                             |                                                                                                                                                                                                                                                                                                                                                                                                                                                                                                                                                                                                                                                                                                                                                                                                                                                                                                                                                                                                                                                                                                                                                                                                                                                                                                                                                                                                                                                                                                                                                                                                                                                                                                                                                                                                                                                                                                                                                                                                                                                                                                                                |
|--------------------------------------|--------------------------------------------------------------------------------------------------------------------------------------------------------------------------------------------------------------------------------------------------------------------------------------------------------------------------------------------------------------------------------------------------------------------------------------------------------------------------------------------------------------------------------------------------------------------------------------------------------------------------------------------------------------------------------------------------------------------------------------------------------------------------------------------------------------------------------------------------------------------------------------------------------------------------------------------------------------------------------------------------------------------------------------------------------------------------------------------------------------------------------------------------------------------------------------------------------------------------------------------------------------------------------------------------------------------------------------------------------------------------------------------------------------------------------------------------------------------------------------------------------------------------------------------------------------------------------------------------------------------------------------------------------------------------------------------------------------------------------------------------------------------------------------------------------------------------------------------------------------------------------------------------------------------------------------------------------------------------------------------------------------------------------------------------------------------------------------------------------------------------------|
| Model #                              | MR1784-570-180                                                                                                                                                                                                                                                                                                                                                                                                                                                                                                                                                                                                                                                                                                                                                                                                                                                                                                                                                                                                                                                                                                                                                                                                                                                                                                                                                                                                                                                                                                                                                                                                                                                                                                                                                                                                                                                                                                                                                                                                                                                                                                                 |
| Packaging<br>mm (in)                 | 1085 x 870 x 90<br>(42.7 x 34.3 x 3.5)                                                                                                                                                                                                                                                                                                                                                                                                                                                                                                                                                                                                                                                                                                                                                                                                                                                                                                                                                                                                                                                                                                                                                                                                                                                                                                                                                                                                                                                                                                                                                                                                                                                                                                                                                                                                                                                                                                                                                                                                                                                                                         |
| Mirror thickness                     | 4 mm                                                                                                                                                                                                                                                                                                                                                                                                                                                                                                                                                                                                                                                                                                                                                                                                                                                                                                                                                                                                                                                                                                                                                                                                                                                                                                                                                                                                                                                                                                                                                                                                                                                                                                                                                                                                                                                                                                                                                                                                                                                                                                                           |
| Weight kg (lb)                       | 15 (33.1)                                                                                                                                                                                                                                                                                                                                                                                                                                                                                                                                                                                                                                                                                                                                                                                                                                                                                                                                                                                                                                                                                                                                                                                                                                                                                                                                                                                                                                                                                                                                                                                                                                                                                                                                                                                                                                                                                                                                                                                                                                                                                                                      |
| Certification                        | o on one of the original of th |
| Anti-fog system                      | Included                                                                                                                                                                                                                                                                                                                                                                                                                                                                                                                                                                                                                                                                                                                                                                                                                                                                                                                                                                                                                                                                                                                                                                                                                                                                                                                                                                                                                                                                                                                                                                                                                                                                                                                                                                                                                                                                                                                                                                                                                                                                                                                       |
| Magnifying mirror (3X)               | Not available                                                                                                                                                                                                                                                                                                                                                                                                                                                                                                                                                                                                                                                                                                                                                                                                                                                                                                                                                                                                                                                                                                                                                                                                                                                                                                                                                                                                                                                                                                                                                                                                                                                                                                                                                                                                                                                                                                                                                                                                                                                                                                                  |
| Réversible 🚾                         | Yes                                                                                                                                                                                                                                                                                                                                                                                                                                                                                                                                                                                                                                                                                                                                                                                                                                                                                                                                                                                                                                                                                                                                                                                                                                                                                                                                                                                                                                                                                                                                                                                                                                                                                                                                                                                                                                                                                                                                                                                                                                                                                                                            |
| Total thickness                      | 40 mm (1 9/16")                                                                                                                                                                                                                                                                                                                                                                                                                                                                                                                                                                                                                                                                                                                                                                                                                                                                                                                                                                                                                                                                                                                                                                                                                                                                                                                                                                                                                                                                                                                                                                                                                                                                                                                                                                                                                                                                                                                                                                                                                                                                                                                |
| Automatically opens with wall switch | Yes                                                                                                                                                                                                                                                                                                                                                                                                                                                                                                                                                                                                                                                                                                                                                                                                                                                                                                                                                                                                                                                                                                                                                                                                                                                                                                                                                                                                                                                                                                                                                                                                                                                                                                                                                                                                                                                                                                                                                                                                                                                                                                                            |
| Frame                                | Brushed Gold                                                                                                                                                                                                                                                                                                                                                                                                                                                                                                                                                                                                                                                                                                                                                                                                                                                                                                                                                                                                                                                                                                                                                                                                                                                                                                                                                                                                                                                                                                                                                                                                                                                                                                                                                                                                                                                                                                                                                                                                                                                                                                                   |

O Touch Switch

strip

Anti-fog