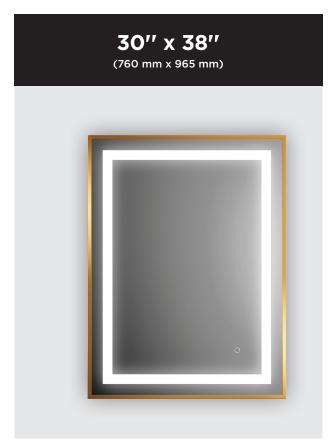

Collection MR1784

## **Effect**

LED-illuminated rectangular mirror with frosted strip, Brushed Gold frame and touch-switch for color temperature control

| FEATURES                             |                                                                                                                                                                                                                                                                                                                                                                                                                                                                                                                                                                                                                                                                                                                                                                                                                                                                                                                                                                                                                                                                                                                                                                                                                                                                                                                                                                                                                                                                                                                                                                                                                                                                                                                                                                                                                                                                                                                                                                                                                                                                                                                                |
|--------------------------------------|--------------------------------------------------------------------------------------------------------------------------------------------------------------------------------------------------------------------------------------------------------------------------------------------------------------------------------------------------------------------------------------------------------------------------------------------------------------------------------------------------------------------------------------------------------------------------------------------------------------------------------------------------------------------------------------------------------------------------------------------------------------------------------------------------------------------------------------------------------------------------------------------------------------------------------------------------------------------------------------------------------------------------------------------------------------------------------------------------------------------------------------------------------------------------------------------------------------------------------------------------------------------------------------------------------------------------------------------------------------------------------------------------------------------------------------------------------------------------------------------------------------------------------------------------------------------------------------------------------------------------------------------------------------------------------------------------------------------------------------------------------------------------------------------------------------------------------------------------------------------------------------------------------------------------------------------------------------------------------------------------------------------------------------------------------------------------------------------------------------------------------|
| Model #                              | MR1784-570-180                                                                                                                                                                                                                                                                                                                                                                                                                                                                                                                                                                                                                                                                                                                                                                                                                                                                                                                                                                                                                                                                                                                                                                                                                                                                                                                                                                                                                                                                                                                                                                                                                                                                                                                                                                                                                                                                                                                                                                                                                                                                                                                 |
| Packaging<br>mm (in)                 | 1085 x 870 x 90<br>(42.7 x 34.3 x 3.5)                                                                                                                                                                                                                                                                                                                                                                                                                                                                                                                                                                                                                                                                                                                                                                                                                                                                                                                                                                                                                                                                                                                                                                                                                                                                                                                                                                                                                                                                                                                                                                                                                                                                                                                                                                                                                                                                                                                                                                                                                                                                                         |
| Mirror thickness                     | 4 mm                                                                                                                                                                                                                                                                                                                                                                                                                                                                                                                                                                                                                                                                                                                                                                                                                                                                                                                                                                                                                                                                                                                                                                                                                                                                                                                                                                                                                                                                                                                                                                                                                                                                                                                                                                                                                                                                                                                                                                                                                                                                                                                           |
| Weight kg (lb)                       | 15 (33.1)                                                                                                                                                                                                                                                                                                                                                                                                                                                                                                                                                                                                                                                                                                                                                                                                                                                                                                                                                                                                                                                                                                                                                                                                                                                                                                                                                                                                                                                                                                                                                                                                                                                                                                                                                                                                                                                                                                                                                                                                                                                                                                                      |
| Certification                        | o on one of the original of th |
| Anti-fog system                      | Included                                                                                                                                                                                                                                                                                                                                                                                                                                                                                                                                                                                                                                                                                                                                                                                                                                                                                                                                                                                                                                                                                                                                                                                                                                                                                                                                                                                                                                                                                                                                                                                                                                                                                                                                                                                                                                                                                                                                                                                                                                                                                                                       |
| Magnifying mirror (3X)               | Not available                                                                                                                                                                                                                                                                                                                                                                                                                                                                                                                                                                                                                                                                                                                                                                                                                                                                                                                                                                                                                                                                                                                                                                                                                                                                                                                                                                                                                                                                                                                                                                                                                                                                                                                                                                                                                                                                                                                                                                                                                                                                                                                  |
| Réversible 🚾                         | Yes                                                                                                                                                                                                                                                                                                                                                                                                                                                                                                                                                                                                                                                                                                                                                                                                                                                                                                                                                                                                                                                                                                                                                                                                                                                                                                                                                                                                                                                                                                                                                                                                                                                                                                                                                                                                                                                                                                                                                                                                                                                                                                                            |
| Total thickness                      | 40 mm (1 9/16")                                                                                                                                                                                                                                                                                                                                                                                                                                                                                                                                                                                                                                                                                                                                                                                                                                                                                                                                                                                                                                                                                                                                                                                                                                                                                                                                                                                                                                                                                                                                                                                                                                                                                                                                                                                                                                                                                                                                                                                                                                                                                                                |
| Automatically opens with wall switch | Yes                                                                                                                                                                                                                                                                                                                                                                                                                                                                                                                                                                                                                                                                                                                                                                                                                                                                                                                                                                                                                                                                                                                                                                                                                                                                                                                                                                                                                                                                                                                                                                                                                                                                                                                                                                                                                                                                                                                                                                                                                                                                                                                            |
| Frame                                | Brushed Gold                                                                                                                                                                                                                                                                                                                                                                                                                                                                                                                                                                                                                                                                                                                                                                                                                                                                                                                                                                                                                                                                                                                                                                                                                                                                                                                                                                                                                                                                                                                                                                                                                                                                                                                                                                                                                                                                                                                                                                                                                                                                                                                   |