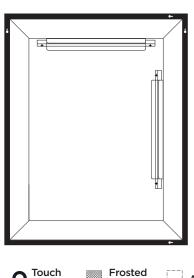

|

| LIGHTING                                                     |                        |
|--------------------------------------------------------------|------------------------|
| Power (watt)                                                 | 49 W                   |
| Input (volt)                                                 | 120 V                  |
| Lumens                                                       | 1603 lm                |
| Color temperature controlled by maintaining the touch-switch | from 2700k to<br>6000k |
| Frequency                                                    | 60 Hz                  |
| Color Rendering Index (CRI)                                  | 90+                    |







O Touch Switch

strip

Anti-fog