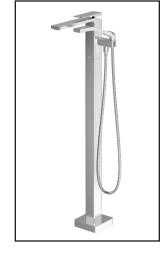

**BF1998** 

Floormount tub filler with handshower – cartridge included without rough-in

### **Features**

- Solid brass construction
- Ceramic disc cartridge with integrated diverter
- Flexible 60" hose
- · Laminar and hidden stream
- Integral check valves