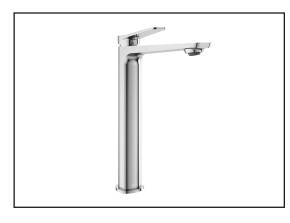

# BF1912

# **Tall Single Hole Lavatory Faucet**

#### **Features**

- Solid brass construction
- Aerated and hidden stream
- Single hole installation
- · Ceramic disc cartridge
- Lead Free: low lead product (less than 0.25%)

## **Colors (Finishes)**

• Chrome: BF1912-**110** 

Pure Nickel PVD: BF1912-125Matte Black: BF1912-160