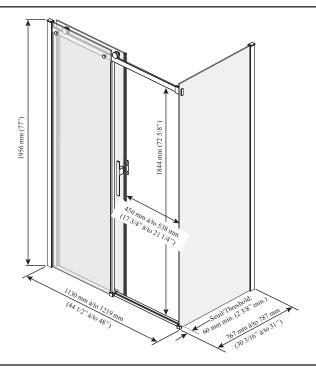

#### **Features**

- Frameless sliding shower door for corner shower
- Ultra-smooth rolling system
- Fixed and return panels in clear tempered glass of 10 mm (3/8") and mobile panel in clear tempered glass of 8 mm (5/16")
- Glasses with Duraclean treatment for easy maintenance
- Hidden anti-jump system without friction
- Strong rail with inner integrated stopper for a refined look
- Closure with cushioned magnetic seals for an airtight and sound absorption
- Removable central guide for easy maintenance
- 1956 mm (77") panel height provides freedom of movement
- Door access: 450 to 538 mm (17 3/4" to 21 1/4")
- 263 mm (10 3/8") refined handle style (exterior handle)
- 60 mm (2 3/8") minimum threshold required
- Reversible unit (mobile panel closes on return panel)

DR1789-110-003, DR1794-110-003; Right-opening shown

**Important:** Dimensions are approximated and are subject to changes. Please refer to the installation instructions.

1355, 2<sup>nd</sup> Street, Industrial Park Sainte-Marie (Québec) Canada G6E 1G9 T 418-387-9090 1-877-GO-KALIA (1-87- 465-2542) F 418 387-9089 KaliaStyle.com