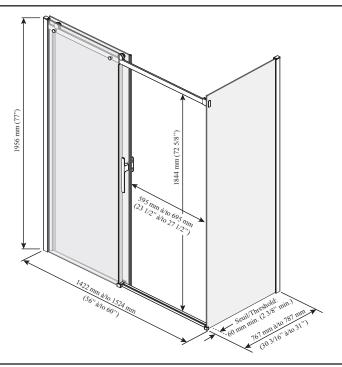

### **Features**

- Frameless sliding shower door for corner shower
- Ultra-smooth rolling system
- Fixed and return panels in clear tempered glass of 10 mm (3/8") and mobile panel in clear tempered glass of 8 mm (5/16")
- Glasses with Duraclean treatment for easy maintenance
- Hidden anti-jump system without friction
- Strong rail with inner integrated stopper for a refined look
- Closure with cushioned magnetic seals for an airtight and sound absorption
- Removable central guide for easy maintenance
- 1956 mm (77") panel height provides freedom of movement
- Door access: 595 to 695 mm (23 1/2" to 27 1/2")
- 263 mm (10 3/8") refined handle style (exterior handle)
- 60 mm (2 3/8") min threshold required
- Reversible unit (mobile panel closes on return panel)

DR1790-110-003, DR1793-110-003, DR1794-110-003; Right-opening shown

**Important:** Dimensions are approximated and are subject to changes. Please refer to the installation instructions.

1355, 2<sup>nd</sup> Street, Industrial Park Sainte-Marie (Québec) Canada G6E 1G9 T 418-387-9090 1-877-GO-KALIA (1-87- 465-2542) F 418 387-9089 KaliaStyle.com