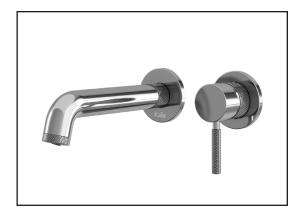

## **BF1800** Wall-Mount Lavatory Faucet

#### Features

- Solid brass construction
- Aerated, hidden and adjustable stream (20°)
- Ceramic disc cartridge
- Lead Free: low lead product (less than 0.25%)

#### **Colors (Finishes)**

• Chrome: BF1800-110