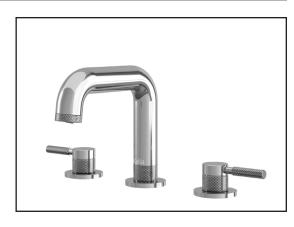

# BF1799 Widespread Lavatory Faucet with Push Drain

#### **Features**

- Solid brass construction
- Aerated, hidden and adjustable stream (20°)
- · Push drain and overflow
- · Ceramic disc cartridge
- Lead Free: low lead product (less than 0.25%)