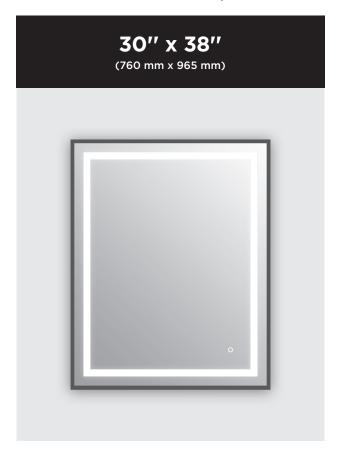

## **Effect**

LED-illuminated rectangular mirror with frosted strip, black frame and touch-switch for color temperature control

| FEATURES                             |                                        |
|--------------------------------------|----------------------------------------|
| Model #                              | MR1784-570-001                         |
| Packaging<br>mm (in)                 | 1085 x 870 x 90<br>(42.7 x 34.3 x 3.5) |
| Mirror thickness                     | 4 mm                                   |
| Weight kg (lb)                       | 15 (33.1)                              |
| Certification                        | o Intertek                             |
| Anti-fog system                      | Included                               |
| Magnifying mirror (3X)               | Not available                          |
| Réversible 🖭                         | Yes                                    |
| Total thickness                      | 40 mm (1 9/16")                        |
| Automatically opens with wall switch | Yes                                    |
| Frame                                | Black                                  |