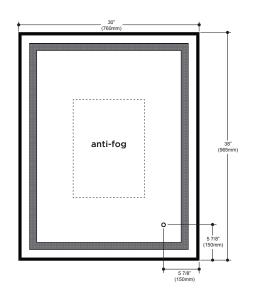

## **Effect**

LED-illuminated rectangular mirror with frosted strip, black frame and touch-switch for color temperature control

| FEATURES                             |                                        |
|--------------------------------------|----------------------------------------|
| Model #                              | MR1784-570-001                         |
| Packaging<br>mm (in)                 | 1085 x 870 x 90<br>(42.7 x 34.3 x 3.5) |
| Mirror thickness                     | 4 mm                                   |
| Weight kg (lb)                       | 15 (33.1)                              |
| Certification                        | o Intertek                             |
| Anti-fog system                      | Included                               |
| Magnifying mirror (3X)               | Not available                          |
| Réversible 🖭                         | Yes                                    |
| Total thickness                      | 40 mm (1 9/16")                        |
| Automatically opens with wall switch | Yes                                    |
| Frame                                | Black                                  |

O Touch Switch