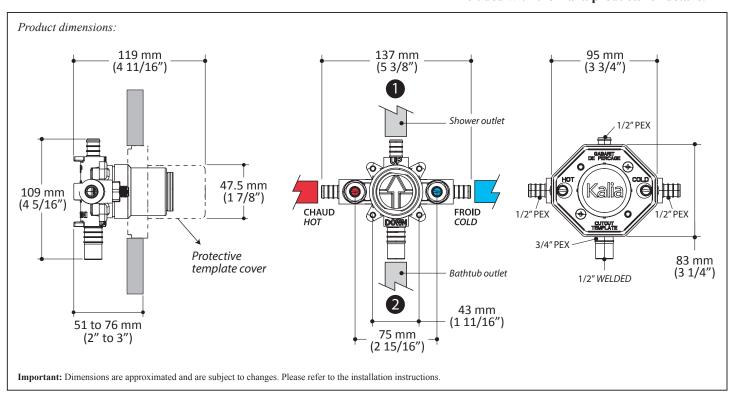

# 104842-PEX

½" pressure balance valve with test cap - without cartridge - PEX

**SPECIFICATIONS** 

### **Features**

- Solid brass construction
- Two male water inlets 1/2 PEX
- Male water outlet 1/2 PEX
- Male water outlets 3/4 PEX or 1/2 welded
- Total adjustment of 25 mm (1")
- Integrated service stops with check valve
- Support for better stability during installation included
- Equipped with a test-cap