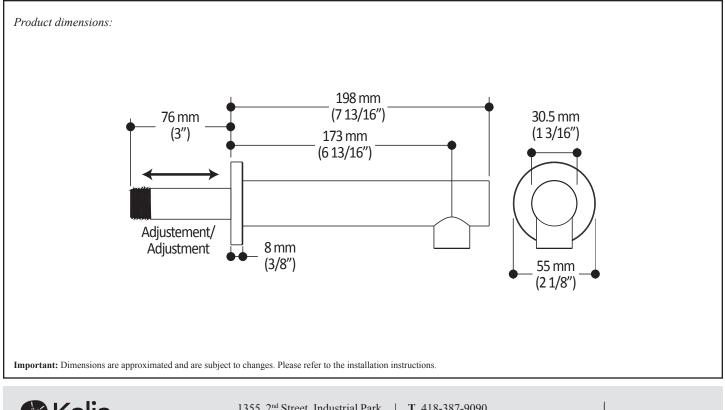

### Features

- 1/2" cooper "slip fit" inlet or male water inlet 1/2NPT with 76 mm (3") adjustment
- Solid brass construction
- Regular water jet
- High water flow