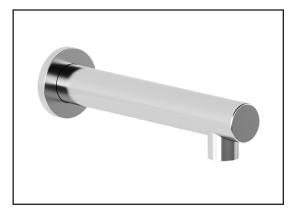

# 104337 Tub Spout SPÉCIFICATIONS

### Features

- 1/2" cooper "slip fit" inlet or male water inlet 1/2NPT with 76 mm (3") adjustment
- Solid brass construction
- Regular water jet
- High water flow