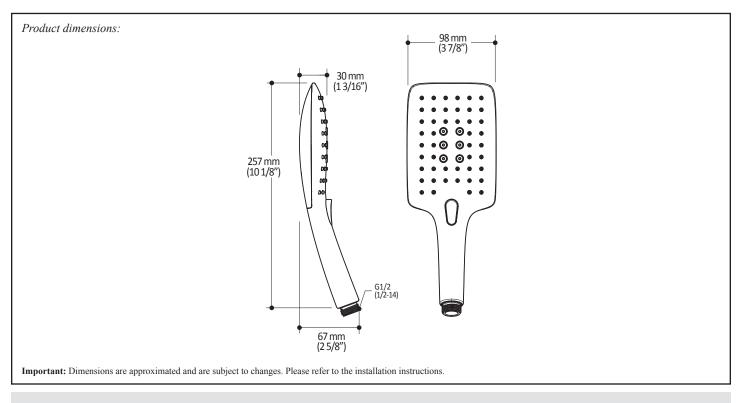

#### Features

- Dimension: 98 mm (3 7/8")
- Anti-scale system with soft sprays
- Male water inlet G1/2
- 2 direct functions and 1 shared function
- Plastic construction
- PVD finish (Physical Vapour Deposit): A high technology process that protects the surface finish for increased durability