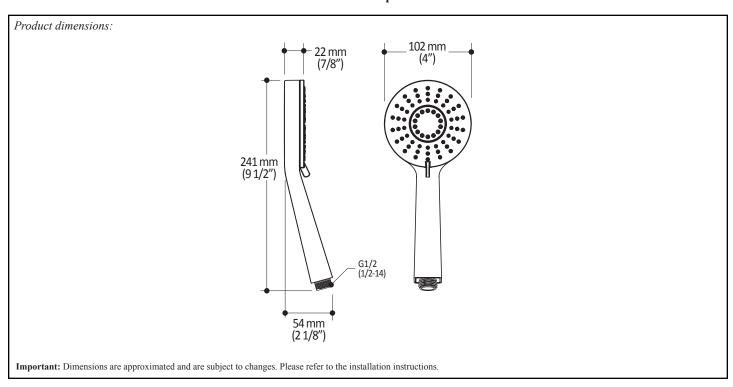

#### **Features**

- Dimension: 102mm (4")
- Anti-scale system with soft sprays
- Water G1/2 male inlet
- 2 direct positions and 1 shared position
- PVD finish (Physical Vapour Deposit): A high technology process that protects the surface finish for increased durability