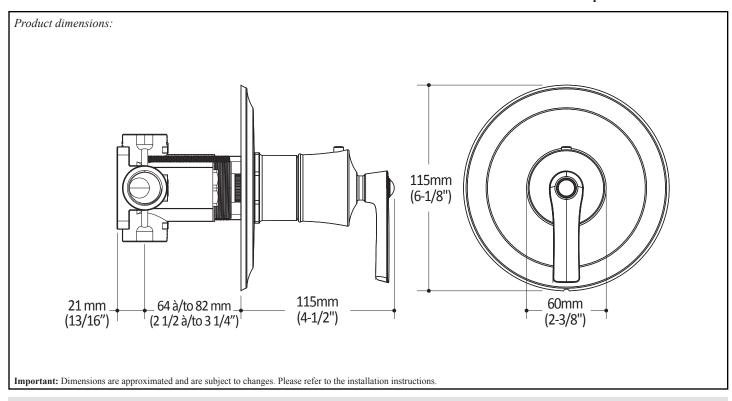

#### **Features**

- Solid brass construction
- No visible screws
- 3/4" NPT female inlet threaded
- · Shut-off valves included
- Possibility of 3 components
- Total adjustment of 19 mm (3/4")
- Support for better stability during installation included