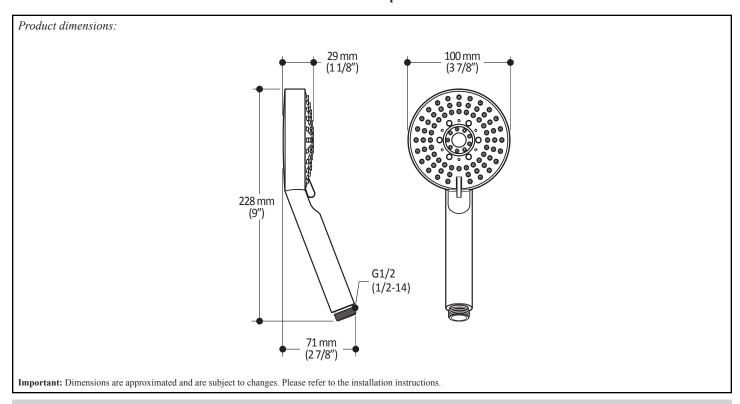

## **Features**

- Diameter of 100mm (4")
- Anti-scale system with soft sprays
- Water G1/2 male inlet
- 3 direct positions and 2 shared positions
- PVD finish (Physical Vapour Deposit): A high technology process that protects the surface finish for increased durability