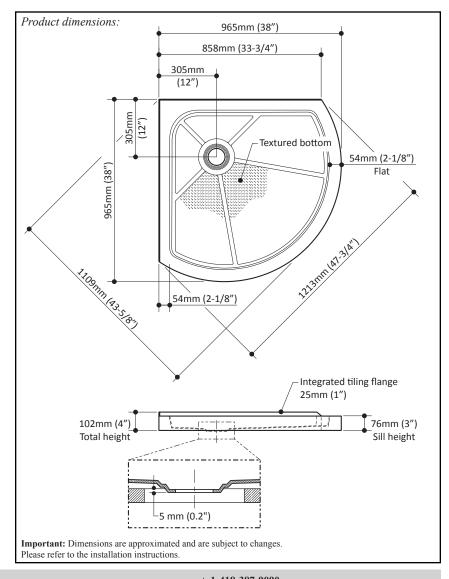

### **Features**

- · Round shower base
- · Acrylic base fiberglass reinforced
- 858 mm x 858 mm (33 3/4 x 33 3/4 in.)
- Low-3 in. threshold (76 mm)
- Integrated tiling flange
- Textured bottom