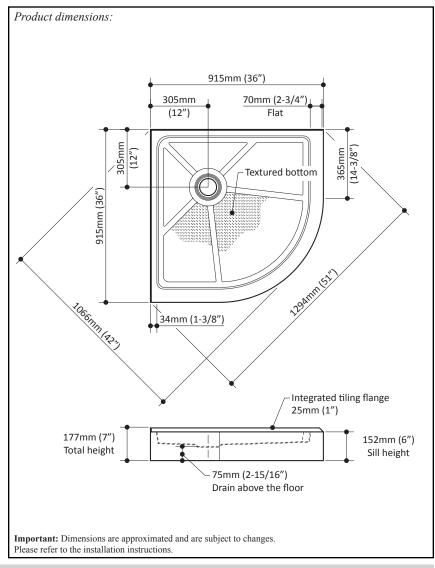

#### **Features**

- · Neo-Round shower base
- Acrylic base fiberglass reinforced
- 915 mm x 915 mm (36 x 36 in.)
- 6 in. threshold (152 mm)
- Integrated tiling flange
- Textured bottom