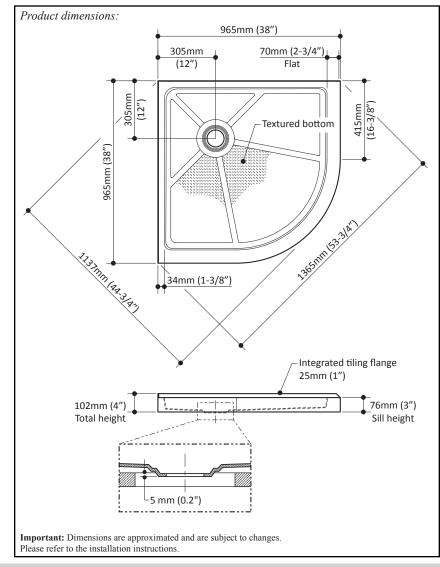

### Features

- Neo-round shower base
- Acrylic base fiberglass reinforced
- 965 mm x 965 mm (38 x 38 in.)
- Low-3 in. threshold (76 mm)
- Integrated tiling flange
- Textured bottom