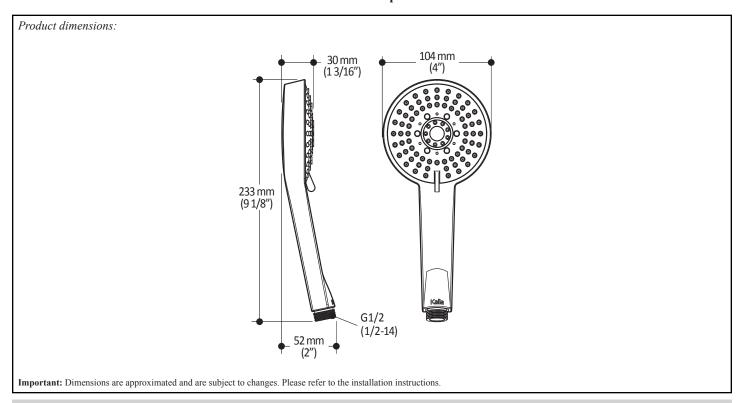

# **Features**

- Diameter of 104mm (4")
- Anti-scale system with soft sprays
- Water G1/2 male inlet
- 3 direct positions and 2 shared positions
- PVD finish (Physical Vapour Deposit): A high technology process that protects the surface finish for increased durability