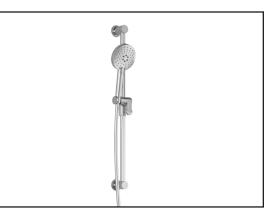

# **BF1635**

2-jet handshower, wallbar and 60" PVC hose assembly

#### 2-jet handshower (104286-XXX):

- Dimension of 120 mm (4 3/4")
- Anti-scale system with soft sprays
- Male water inlet G1/2
- 2 direct positions and 1 shared • position

#### Wallbar (103577-XXX):

- Total height of 742 mm (30")
- Easy to use sliding system •
- Locking system

#### 60" flexible and soft pvc hose (101620-XXX):

- G1/2 female connection
- With integrated check valve