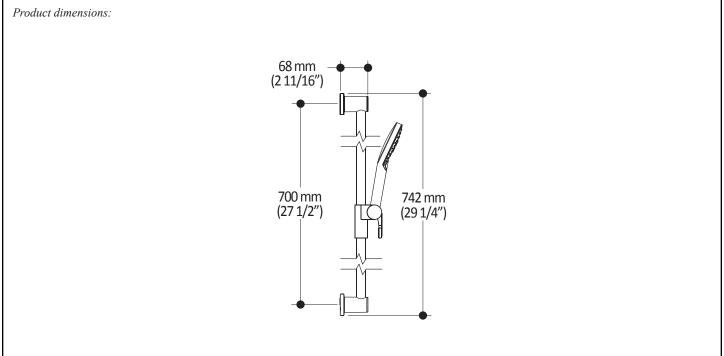

#### Wallbar (103577-XXX):

- Total height of 742 mm (30")
- Easy to use sliding system •
- Locking system

Important: Dimensions are approximated and are subject to changes. Please refer to the installation instructions.

1355, 2<sup>nd</sup> Street, Industrial Park Sainte-Marie (Québec) Canada G6E 1G9

T 418-387-9090 1-877-GO-KALIA (1-87-465-2542) F 418 387-9089