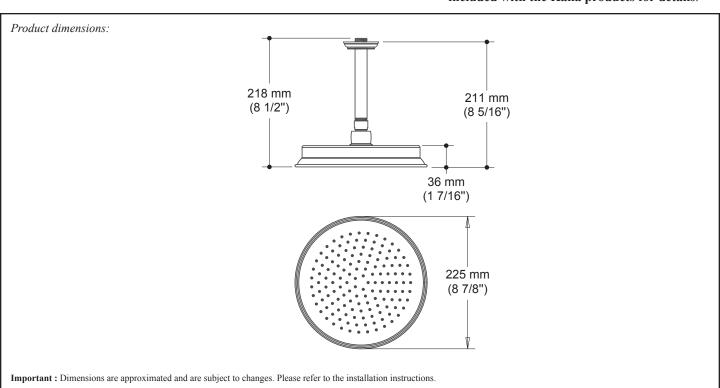

#### **Features**

- Solid brass construction rainhead and shower arm
- Male water inlet 1/2NPT
- Diameter: 225 mm (8 7/8")
- Anti-scale system with soft sprays
- · Adjustable orientation swivel