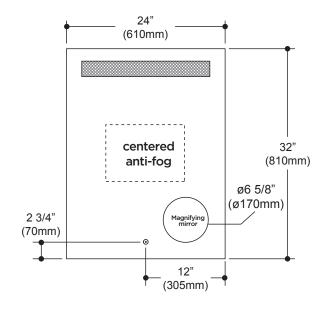

## Emblem

Illuminated LED mirror with interior frosted horizontal strip and magnifying mirror (3X)

| FEATURES               |                                                     |
|------------------------|-----------------------------------------------------|
| Model #                | MR1672-500-001                                      |
| Packaging<br>mm (in)   | 940 x 720 x 90<br>(37 x 28.3 x 3.5)                 |
| Mirror thickness       | 4 mm                                                |
| Weight kg (lb)         | 10 (22)                                             |
| Certification          | c us<br>Intertek                                    |
| Anti-fog system        | Included                                            |
| Magnifying mirror (3X) | Included                                            |
| Réversible             | No                                                  |
| Total thickness        | 44 mm +/- 1 mm<br>(1 3/4")                          |
| Frame                  | Frameless<br>(Anodized aluminium<br>back structure) |