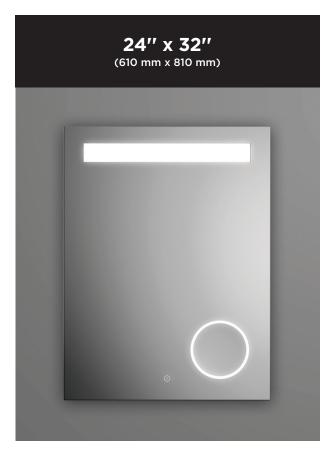

## Emblem

Illuminated LED mirror with interior frosted horizontal strip and magnifying mirror (3X)

| FEATURES               |                                                     |
|------------------------|-----------------------------------------------------|
| Model #                | MR1672-500-001                                      |
| Packaging<br>mm (in)   | 940 x 720 x 90<br>(37 x 28.3 x 3.5)                 |
| Mirror thickness       | 4 mm                                                |
| Weight kg (lb)         | 10 (22)                                             |
| Certification          | c us<br>Intertek                                    |
| Anti-fog system        | Included                                            |
| Magnifying mirror (3X) | Included                                            |
| Réversible             | No                                                  |
| Total thickness        | 44 mm +/- 1 mm<br>(1 3/4")                          |
| Frame                  | Frameless<br>(Anodized aluminium<br>back structure) |