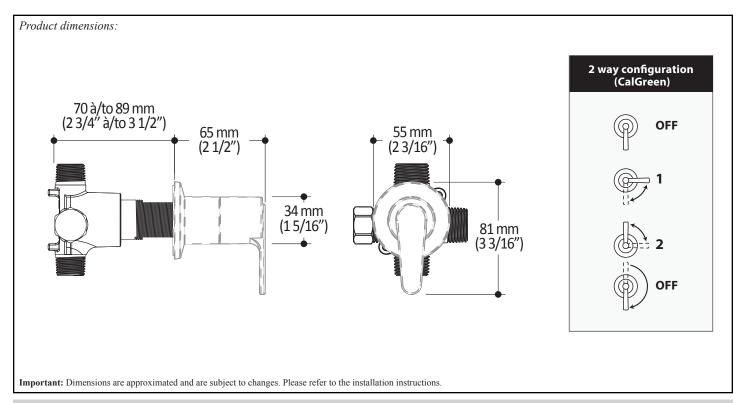

#### **Features**

- Water 1/2" male inlet NPT threaded or sweat
- 2 1/2" male outlet NPT threaded or sweat
- Solid brass construction
- Total adjustment of 19 mm (3/4")
- Support for better stability during installation included

#### **Packaging**

Dimensions: 165mm x 90mm x 55mm (6 1/2" x 3 9/16" x 2 3/16")

Volume: 0.10 cu ft (0.001 cu m) Total weight: 1.5 lb (0.68 kg)