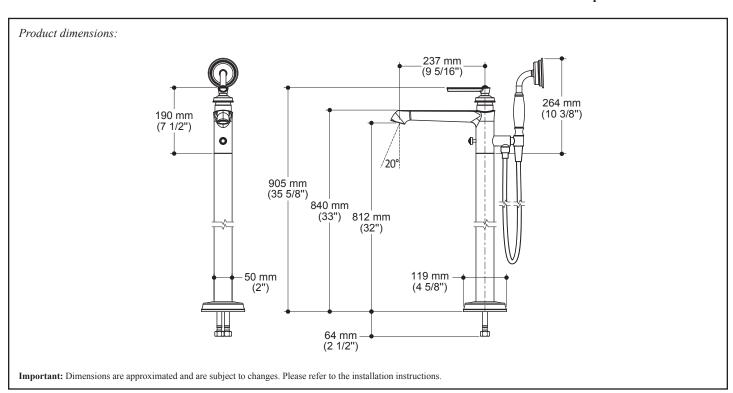

## **Features**

- Solid brass construction
- Aerated, hidden and adjustable stream (20°)
- Integral check valves
- Solid brass flexible 60" hose
- Ceramic disc valve cartridge