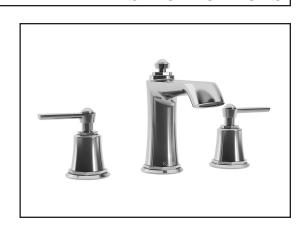

# **BF1484** Widespread Lavatory Faucet

#### **Features**

- Solid brass construction
- Aerated, hidden and adjustable stream (20°)
- Ceramic disc valve cartridge
- Lead Free: low lead product (less than 0.25%)