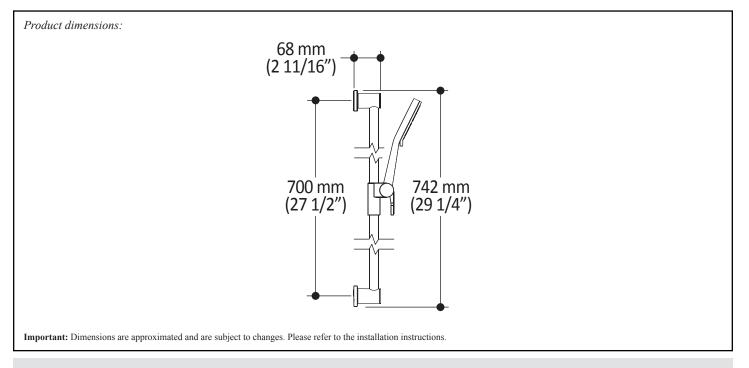

#### Wallbar (103577-110):

- Total height of 673 mm (26 1/2")
- Locking system of 1/4 turn

60" flexible and soft pvc hose (101620-110):

• 1/2 female connection