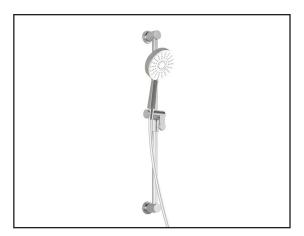

#### 2-jet handshower (102850-110):

- Diameter of 121 mm (4 3/4")
- Anti-scale system with soft sprays
- Male water inlet G1/2
- 2 direct positions and 1 shared position

#### Wallbar (103577-110):

- Total height of 673 mm (26 1/2")
- Locking system of 1/4 turn

60" flexible and soft pvc hose (101620-110):

• 1/2 female connection

#### **Colors (Finishes)**

• Chrome : BF1409-110