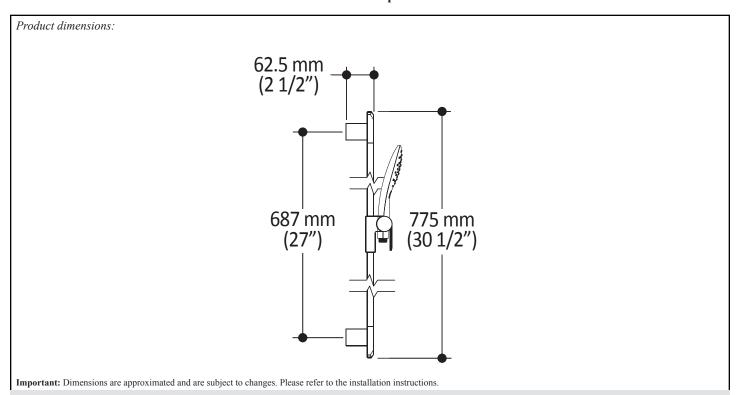

### 2-jet handshower:

- Dimension 121mm (4 3/4")
- Anti-scale system with soft sprays
- Water G1/2 male inlet
- 2 positions

#### Wallbar:

- Total height of 699mm (27 1/2")
- Locking system of 1/4 turn

#### 60" flexible and soft pvc hose:

• 1/2 female connection

#### **Maximum flow rate**

7.6 L/min (2 gpm) at 80 psi

## **Colors (Finishes)**

• Chrome: BF1406-**110** 

### **Certifications**

The specified model meets or exceeds the following standards;





#### **Installation Notes**

This product must be installed following the installation instructions provided.

#### **WARRANTY**

Kalia Inc. guarantees all aspects of its products to be free of defects in material and workmanship for normal residential use. **Refer to the warranty included with the Kalia products for details**.





1355, 2<sup>nd</sup> Street, Industrial Park Sainte-Marie (Québec) Canada G6E 1G9 T 418-387-9090 1-877-GO-KALIA (1-87- 465-2542) F 418 387-9089

KaliaStyle.com