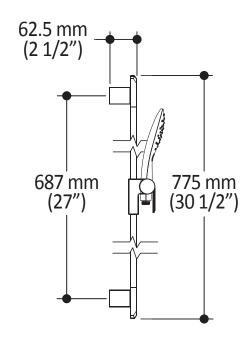

Product dimensions:

Important: Dimensions are approximated and are subject to changes. Please refer to the installation instructions.

1355, 2<sup>nd</sup> Street, Industrial Park Sainte-Marie (Québec) Canada G6E 1G9