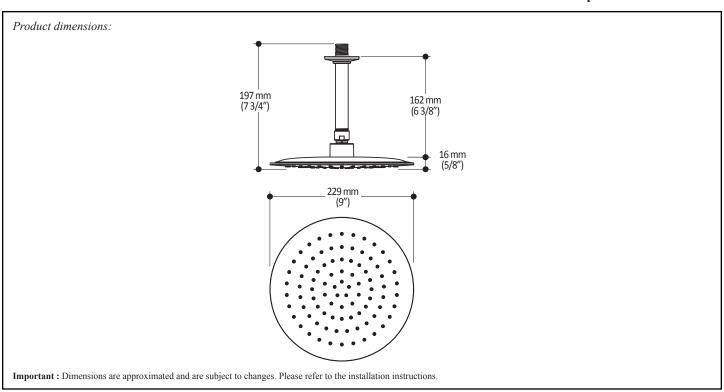

#### **Features**

- Male water inlet 1/2"NPT
- Diameter of 229 mm (9")
- Anti-scale system with soft sprays
- · Adjustable orientation swivel
- · Solid brass arm and plastic rainhead construction