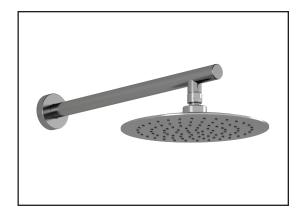

# BF1375 STANDARD: Rainhead with 90° wallarm

#### Features

- Male water inlet 1/2"NPT
- Diameter of 229 mm (9")
- Anti-scale system with soft sprays
- Adjustable orientation swivel
- Solid brass arm and plastic rainhead construction