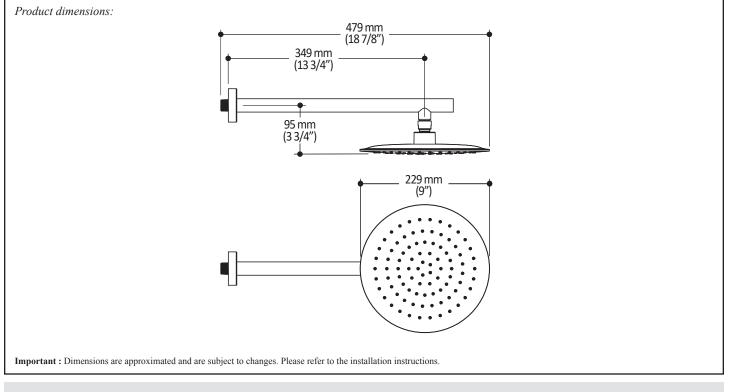

#### Features

- Male water inlet 1/2"NPT
- Diameter of 229 mm (9")
- Anti-scale system with soft sprays
- Adjustable orientation swivel
- Solid brass arm and plastic rainhead construction