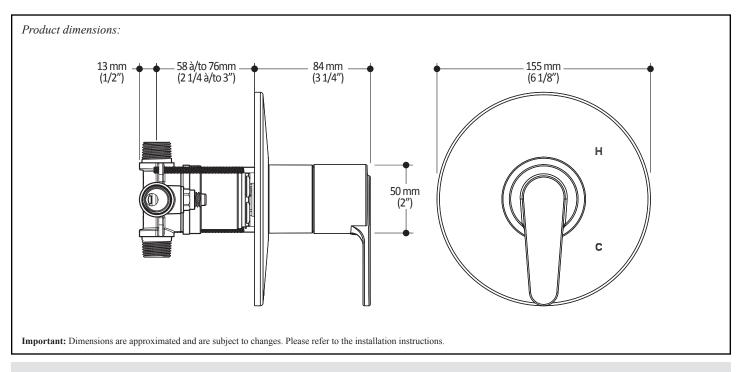

# 1/2" Pressure Balance Valve and Decorative Trim

**SPECIFICATIONS** 

### **Features**

- No visible screw
- Male water inlet 1/2NPT threaded or welded
- · Shut-off valves included
- Solid brass construction
- Total adjustment of 19 mm (3/4")
- Can be installed back-to-back