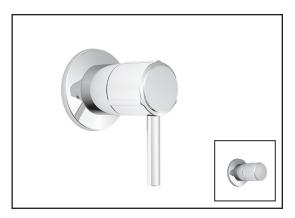

# **BF1152** 1/2" Volume Control Valve and Decorative Trim

#### Features

- Solid brass construction
- No visible screw
- Water 1/2" female inlet NPT threaded
- Optional lever included

#### **Colors (Finishes)**

• Chrome: BF1152-110