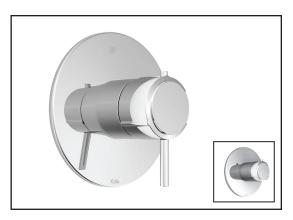

# **BF1148** AQUATONIK<sup>™</sup> type T/P 1/2" valve and decorative trim

#### Features

- Solid brass construction
- No visible screw
- Integrated service stops with check valve
- Male water inlet 1/2NPT threaded or welded
- Can be installed back-to-back
- Total adjustment of 19 mm (3/4")
- Optional lever included

#### **Colors (Finishes)**

• Chrome : BF1148-110