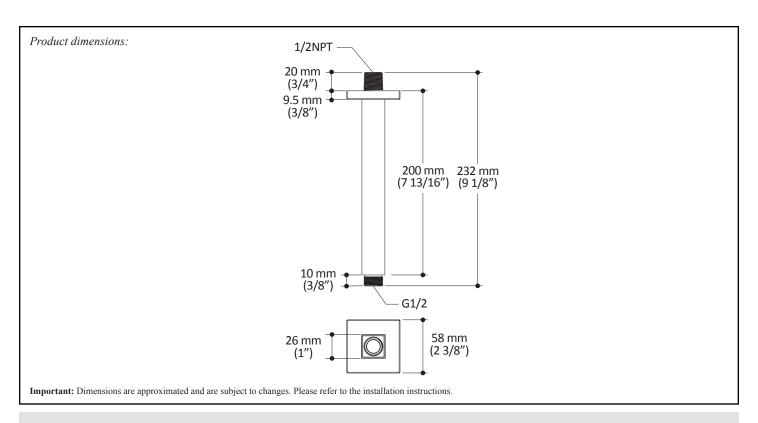

# 102897 Vertical Ceiling Arm

**SPECIFICATIONS** 

### **Features**

Male water inlet 1/2NPT

• Male water outlet G1/2

• Diameter of 26 mm x 26 mm x 232,5 mm (1" x 1" x 9 1/8")