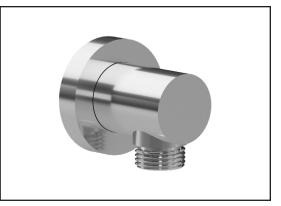

# **102847** Wall Outlet SPECIFICATIONS

### Features

- Male or female water inlet 1/2NPT
- Male water oulet G1/2
- Solid brass construction
- PVD finish (Physical Vapour Deposit): A high technology process that protects the surface finish for increased durability