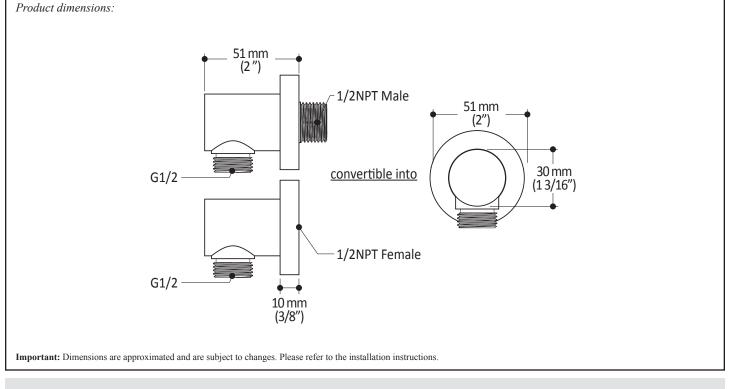

### Features

- Male or female water inlet 1/2NPT
- Male water oulet G1/2
- Solid brass construction
- PVD finish (Physical Vapour Deposit): A high technology process that protects the surface finish for increased durability

## **Installation Notes**

This product must be installed following the installation instructions provided.