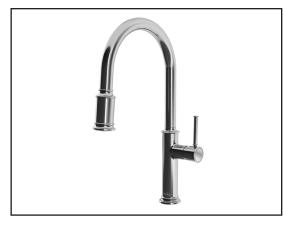

## KF1658 Single Handle Kitchen Faucet

#### **Features**

- Solid zinc construction
- Ceramic disc cartridge
- Ergonomic pull-down spray with 2-mode,: regular stream or spray
- 9.5 mm (3/8") flexible nylon supplies
- 360° swivel spout
- 1524 mm (60") nylon hose with ball joint
- Anti-lime aerator
- Single hole installation
- Quick installation system